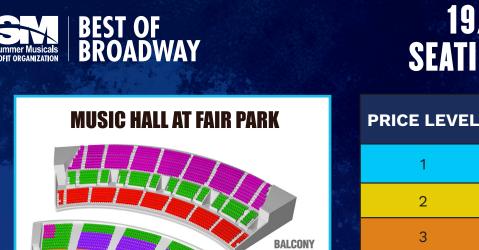

APRIL 14-19, 2020 • MUSIC HALL AT FAIR PARK

| PRICE LEVEL       | WED,<br>THU, &<br>SUN EVE | THURS<br>MAT | FRI EVE,<br>SAT &<br>SUN |
|-------------------|---------------------------|--------------|--------------------------|
| Boxes             | \$105                     | \$100        | \$115                    |
| Platinum Circle   | \$105                     | \$100        | \$115                    |
| Orchestra         | \$80                      | \$75         | \$90                     |
| Orchestra Terrace | \$70                      | \$65         | \$80                     |
| Mezzanine         | \$70                      | \$65         | \$75                     |
| Dress Circle      | \$55                      | \$50         | \$60                     |
| Grand Tier        | \$30                      | \$30         | \$35                     |
| Upper Grand Tier  | \$30                      | \$30         | \$35                     |