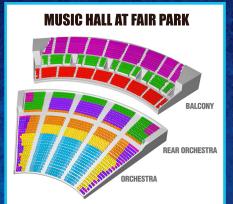

APRIL 14-19, 2020 • MUSIC HALL AT FAIR PARK

| PRICE LEVEL       | WED,<br>THU, &<br>SUN EVE | THURS<br>MAT | FRI EVE,<br>SAT &<br>SUN |
|-------------------|---------------------------|--------------|--------------------------|
| Boxes             | \$105                     | \$100        | \$115                    |
| Platinum Circle   | \$105                     | \$100        | \$115                    |
| Orchestra         | \$80                      | \$75         | \$90                     |
| Orchestra Terrace | \$70                      | \$65         | \$80                     |
| Mezzanine         | \$70                      | \$65         | \$75                     |
| Dress Circle      | \$55                      | \$50         | \$60                     |
| Grand Tier        | \$30                      | \$30         | \$35                     |
| Upper Grand Tier  | \$30                      | \$30         | \$35                     |