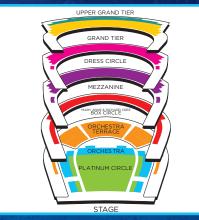

APRIL 14-19, 2020 • MUSIC HALL AT FAIR PARK

| PRICE LEVEL       | WED,<br>THU, &<br>SUN EVE | THURS<br>MAT | FRI EVE,<br>SAT &<br>SUN |
|-------------------|---------------------------|--------------|--------------------------|
| Boxes             | \$105                     | \$100        | \$115                    |
| Platinum Circle   | \$105                     | \$100        | \$115                    |
| Orchestra         | \$80                      | \$75         | \$90                     |
| Orchestra Terrace | \$70                      | \$65         | \$80                     |
| Mezzanine         | \$70                      | \$65         | \$75                     |
| Dress Circle      | \$55                      | \$50         | \$60                     |
| Grand Tier        | \$30                      | \$30         | \$35                     |
| Upper Grand Tier  | \$30                      | \$30         | \$35                     |