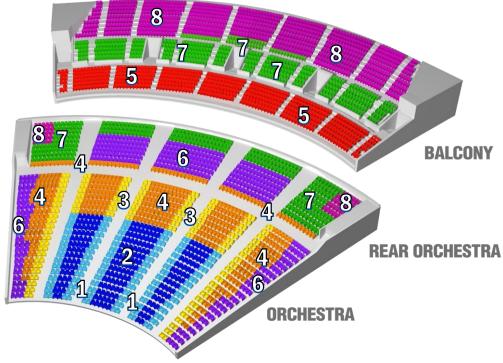

## 2016-2017 6-Show Season Package

BRDWY CHRISTMAS WONDERLAND, AN AMERICAN IN PARIS, LET IT BE, KINKY BOOTS, CIRCUS 1903, THE BODYGUARD

|                                                                              | THU/ 1:30 TUE,<br>WED, FRI, SUN 7:30 | SAT, SUN/ 1:30<br>THU, SAT/ 7:30 |  |  |  |  |
|------------------------------------------------------------------------------|--------------------------------------|----------------------------------|--|--|--|--|
| 8 THIRD BALC                                                                 | 112                                  | 148                              |  |  |  |  |
| 7 SECOND BALC REAR ORCH                                                      | 164                                  | 208                              |  |  |  |  |
| 6 CENTER REAR ORCH SIDE FRONT ORCH                                           | 266                                  | 316                              |  |  |  |  |
| 5 FIRST BALC                                                                 | 368                                  | 424                              |  |  |  |  |
| FRONT ORCH FRONT ROW REAR                                                    | 418                                  | 474                              |  |  |  |  |
| 3 FRONT ORCH AISLES                                                          | 446                                  | 504                              |  |  |  |  |
| 2 * PRODUCERS' CIRCLE                                                        | 678                                  | 758                              |  |  |  |  |
| * PRODUCERS' CIRCLE AISLES                                                   | 704                                  | 782                              |  |  |  |  |
| * Producers' Circle price includes required \$200.00 tax-deductible donation |                                      |                                  |  |  |  |  |

\* For season package

## **Pricing For Special and Additional Tickets Per Show\***

| subscribers only.                  | RUDOLPH:<br>The Musical                       | CHEERS LIVE                    | STOMP, THE ILLUSIONISTS                      |                                  | BDWY CHRISTMAS WONDERLAND, LET<br>IT BE, KINKY BOOTS, CIRCUS 1903 |                                  | AN AMERICAN IN PARIS, THE BODYGUARD        |                                  |
|------------------------------------|-----------------------------------------------|--------------------------------|----------------------------------------------|----------------------------------|-------------------------------------------------------------------|----------------------------------|--------------------------------------------|----------------------------------|
|                                    | FRI/7:30, SAT/11AM,<br>2PM, 6 PM,<br>SUN/1:30 | FRI/7:30 SAT,<br>SUN/1:30 7:30 | THU /1:30 PM<br>TUE, WED, FRI, SUN / 7:30 PM | SAT, SUN/ 1:30<br>THU, SAT/ 7:30 | THU /1:30 PM<br>TUE, WED, FRI, SUN/7:30 PM                        | SAT, SUN/ 1:30<br>THU, SAT/ 7:30 | THU /1:30 PM<br>TUE, WED, FRI, SUN/7:30 PM | SAT, SUN/ 1:30<br>THU, SAT/ 7:30 |
| 8 THIRD BALC                       | 18                                            | 18                             | 14                                           | 18                               | 18                                                                | 24                               | 23                                         | 29                               |
| 7 SECOND BALC REAR ORCH            | 18                                            | 18                             | 18                                           | 23                               | 27                                                                | 34                               | 32                                         | 43                               |
| 6 CENTER REAR ORCH SIDE FRONT ORCH | 36                                            | 36                             | 36                                           | 41                               | 45                                                                | 53                               | 50                                         | 62                               |
| 5 FIRST BALC                       | 36                                            | 36                             | 54                                           | 59                               | 63                                                                | 72                               | 68                                         | 81                               |
| FRONT ORCH FRONT ROW REAR          | 36                                            | 36                             | 63                                           | 68                               | 72                                                                | 81                               | 77                                         | 90                               |
| 3 FRONT ORCH AISLES                | 36                                            | 36                             | 68                                           | 72                               | 77                                                                | 86                               | 81                                         | 95                               |
| 2 PRODUCERS' CIRCLE                | 54                                            | 54                             | 72                                           | 77                               | 81                                                                | 95                               | 90                                         | 105                              |
| PRODUCERS' CIRCLE AISLES           | 54                                            | 54                             | 77                                           | 81                               | 86                                                                | 99                               | 95                                         | 109                              |