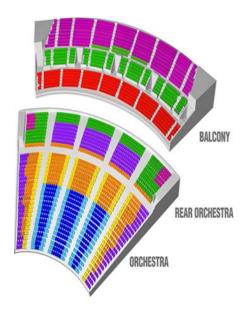

| TUE EVE / WED EVE / FRI EVE / SUN EVE     | GROUP<br>10+ | GROUP<br>35+ |
|-------------------------------------------|--------------|--------------|
| PL 1 = Producers Circle, aisle            | \$103        | \$103        |
| PL 2 = Producers Circle, non-aisle        | \$98         | \$98         |
| PL 3 = Front Orchestra, aisle             | \$90         | \$90         |
| PL 4 = Front Orchestra, non-aisle         | \$73.75      | \$70         |
| PL 5 = First Balcony                      | \$69.50      | \$66         |
| PL 6 = Center Rear Orchestra              | \$56.75      | \$54         |
| PL 7 = 2nd Balcony or Side Rear Orchestra | \$39.75      | \$38         |
| PL 8 = Third Balcony                      | \$25         | \$25         |

| THU EVE / SAT MAT / SAT EVE / SUN MAT     | GROUP<br>10+ | GROUP 35+ |
|-------------------------------------------|--------------|-----------|
| PL 1 = Producers Circle, aisle            | \$111        | \$111     |
| PL 2 = Producers Circle, non-aisle        | \$105        | \$105     |
| PL 3 = Front Orchestra, aisle             | \$98         | \$98      |
| PL 4 = Front Orchestra, non-aisle         | \$80.50      | \$76.25   |
| PL 5 = First Balcony                      | \$76.25      | \$72.25   |
| PL 6 = Center Rear Orchestra              | \$63.50      | 60.25     |
| PL 7 = 2nd Balcony or Side Rear Orchestra | \$44         | \$42      |
| PL 8 = Third Balcony                      | \$30         | \$30      |