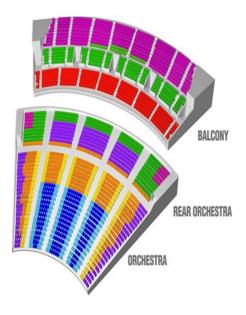

| TUE EVE / WED EVE / THU MAT<br>/ FRI EVE / SUN EVE | GROUP<br>10+ | GROUP<br>35+ |
|----------------------------------------------------|--------------|--------------|
| PL 1 = Producers Circle, aisle                     | \$103        | \$103        |
| PL 2 = Producers Circle, non-aisle                 | \$98         | \$98         |
| PL 3 = Front Orchestra, aisle                      | \$90         | \$90         |
| PL 4 = Front Orchestra, non-aisle                  | \$73.75      | \$70         |
| PL 5 = First Balcony                               | \$69.50      | \$66         |
| PL 6 = Center Rear Orchestra                       | \$56.75      | \$54         |
| PL 7 = 2nd Balcony or Side Rear Orch               | \$39.75      | \$38         |
| PL 8 = Third Balcony                               | \$25         | \$25         |

| THU EVE / SAT MAT /<br>SAT EVE / SUN MAT | GROUP<br>10+ | GROUP<br>35+ |
|------------------------------------------|--------------|--------------|
| PL 1 = Producers Circle, aisle           | \$111        | \$111        |
| PL 2 = Producers Circle, non-aisle       | \$105        | \$105        |
| PL 3 = Front Orchestra, aisle            | \$98         | \$98         |
| PL 4 = Front Orchestra, non-aisle        | \$80.50      | \$76.25      |
| PL 5 = First Balcony                     | \$76.25      | \$72.25      |
| PL 6 = Center Rear Orchestra             | \$63.50      | \$60.25      |
| PL 7 = 2nd Balcony or Side Rear Orch     | \$44         | \$42         |
| PL 8 = Third Balcony                     | \$30         | \$30         |